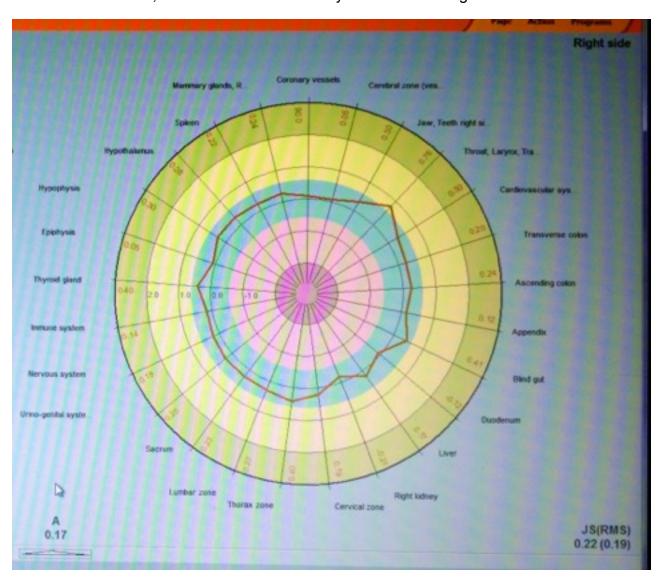

**Picture 2. After Structured Water** 

In Picture 2, after the structured water, to our surprise, note that just 4 oz. of structured water has moved the previously obvious right kidney spike out of the dangerous excess zone, including the jaw / teeth, and nearly the throat area as well. It's as if the structured water has protected her kidney with swift intent. We see this and other evidences in our research of how structured water goes to where it is needed first.

Now, one could certainly ask, "Couldn't a chlorinated city tap water have also done the same thing?" There's a possibility, although this is a point-in-time observation. It's impossible to recreate the exact conditions and bring her back from the 4 oz hydrated state to the dehydrated place she was before, and do it over and over again, precisely and scientifically, with every type of water out there.