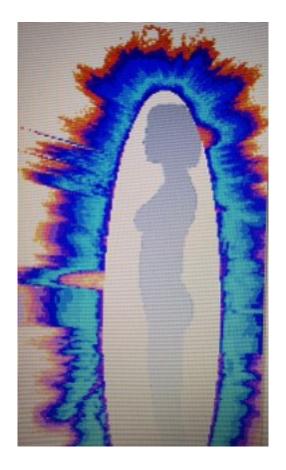

As part of the same test, we also noticed that this woman's GDV Energy Field readout changed immediately as well.

Note the before structured water baseline in Picture 3 (on the left) and the two obvious lacunas (blank spots) in the cerebral (back of head) area and the transverse colon (above navel region). The fringe of the energy field exhibits many spikes.