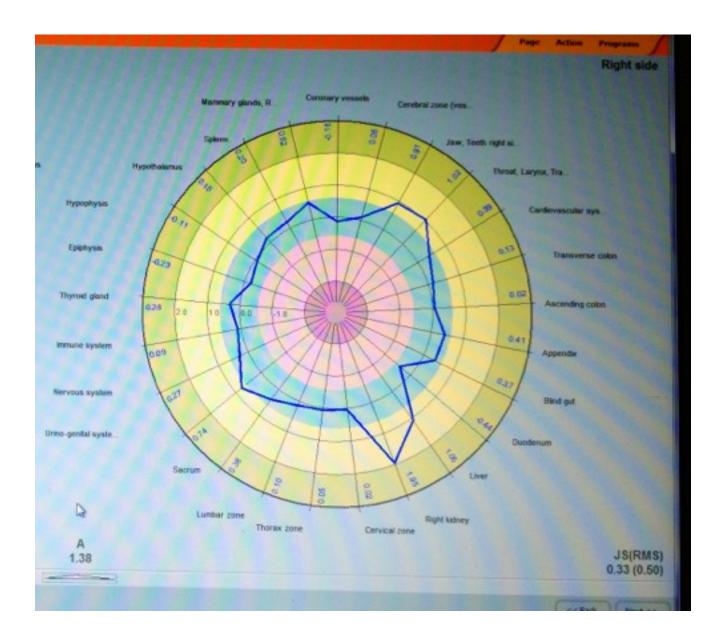

## Picture 1. GDV Energy Diagram Baseline (Before Structured Water)

In Picture 1, we can clearly see that the right kidney is out to very excess parameters on the GDV Energy Diagram.

To understand this Diagram, please note the following GDV interpretations: Lines within the center dark pink area represent very deficient conditions while the lighter salmon colors also show deficiencies, though less so than those in the center. The blue green areas are considered normal parameters, with the 0.0 line being one of perfect health, if there is such a thing. Then, lines extending out to the yellow or beyond to the tan are considered dangerous conditions of excess, getting worse as they

proceed outward to the perimeter of the circle. Dr. Korotkov warns that when one sees this, it is an indication of the necessity for treatment, as it is in his mind, a most significant indicator of problematical health conditions. Thus, these are foreboding conditions of health problems to be sure.

Thus, the right kidney is not in a very healthy state here, nor are the jaw, teeth, or throat / thyroid area.

We are very happy to be giving her 8 oz. of structured water (tap water run once through a NAT Portable Unit) to see the effect on these states. But she is only willing to drink 4 oz. of it. So, we retest her immediately after those meager 4 oz.