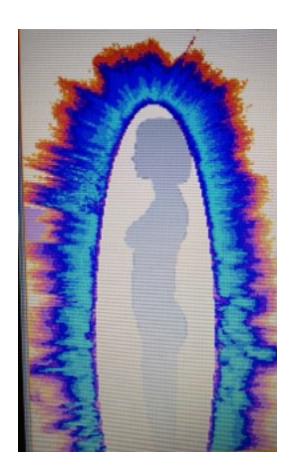

Then, in Picture 4, the blank spots are all but gone and, in general, her energy field is much smoother and with less spikes showing the immediate benefits of Natural Action Technologies Structured Water to the energetic field and for the health of humanity.